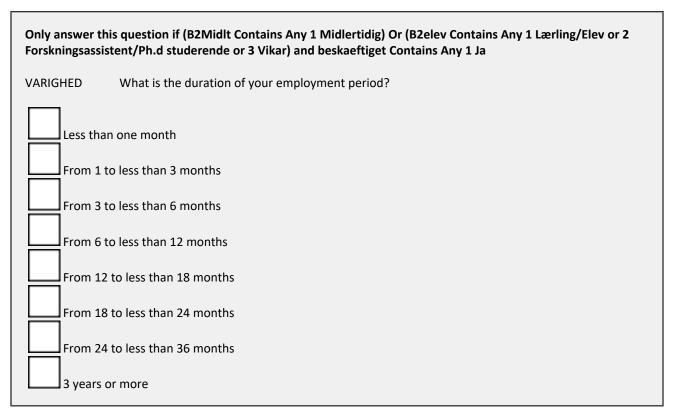

| Only answer this question if (B2elev Contains None of 1 Lærling/Elev or 2 Forskningsassistent/Ph.d studerende<br>or 3 Vikar) And (loenmodtager Contains Any 1 Ja) and beskaeftiget Contains Any 1 Ja |  |
|------------------------------------------------------------------------------------------------------------------------------------------------------------------------------------------------------|--|
| B2Midlt Are you employed on a temporary or a permanent basis? <i>(Temporary means that you have a fixed-<br/>term contract for a limited period)</i>                                                 |  |
| Temporary<br>Permanent                                                                                                                                                                               |  |