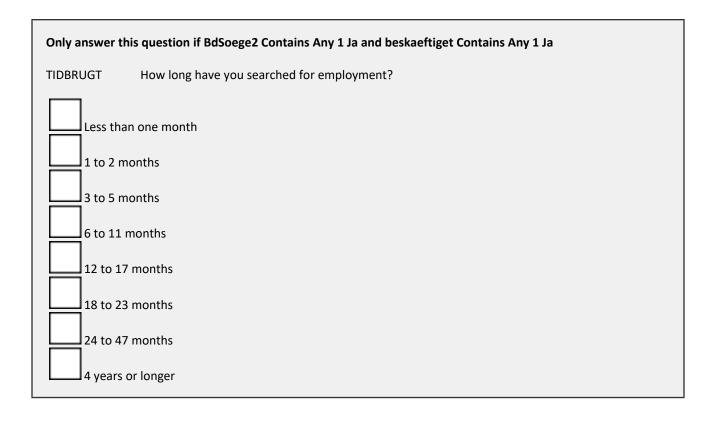

| Only answer this question if beskaeftiget Contains Any 1 Ja |                                                                             |
|-------------------------------------------------------------|-----------------------------------------------------------------------------|
| BdSoege2                                                    | Have you been searching for another job in the period {{fireugertxtlang}} ? |
| Yes<br>No                                                   |                                                                             |

### Only answer this question if BdSoege2 Contains Any 1 Ja and beskaeftiget Contains Any 1 Ja

BDVARSEL Would you be able to start working in a new job within the next two weeks?

| Only answer this question if (BDVARSEL Contains Any 2 Nej) Or (BDVARSELMER Contains Any 2 Nej) and beskaeftiget Contains Any 1 Ja |  |
|-----------------------------------------------------------------------------------------------------------------------------------|--|
| HVORFSENny Why are you not able to start working immediately?                                                                     |  |
| Must finish school or education<br>Own illness/disability                                                                         |  |
| Caring for children (incl. maternity/paternity/parental leave) or family members with special needs                               |  |
| Other family reasons                                                                                                              |  |
| Other personal reasons                                                                                                            |  |
| Due to having a notice period for resignation in current job                                                                      |  |
| Other reasons                                                                                                                     |  |